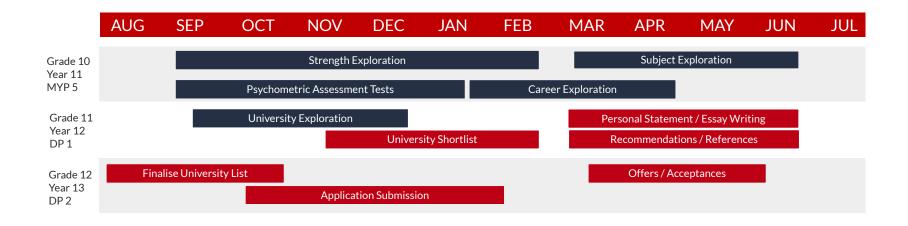

### G10/Y11/MYP5 Start Guidance Calendar

Use this guidance calendar if you begin the career and university guidance process in G10/Y11/MYP5