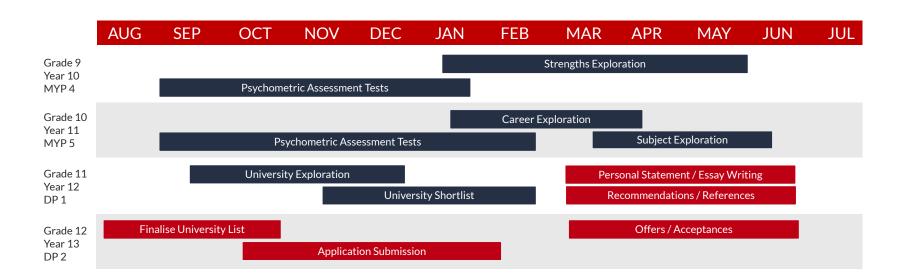

### BridgeU Guidance Calendar

Designed to take students from discovery through application