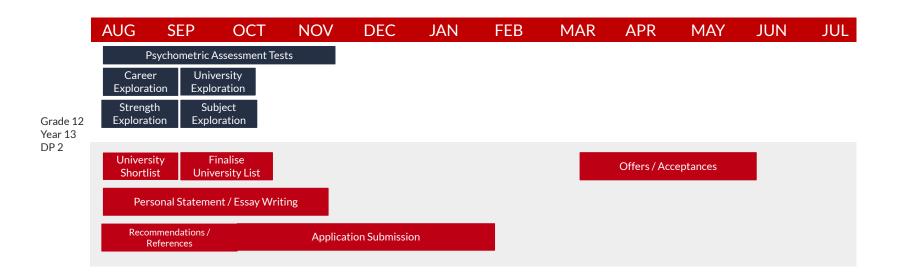

Grade 12 Year 13 DP 2

| AUG  | SEP             | OCT    | NOV     | DEC            | JAN | FEB | MAR | APR          | MAY       | JUN | JUL |
|------|-----------------|--------|---------|----------------|-----|-----|-----|--------------|-----------|-----|-----|
| Fina | alise Universit | y List |         |                |     |     |     | Offers / Acc | ceptances |     |     |
|      |                 |        | Applica | tion Submissio | on  |     |     |              |           |     |     |

| Date      | Торіс                       | Lesson | Task Type | Title                                                                        | Details                                                                                                                                                                                                                                                                                                                                                                                                                                           | Group               |
|-----------|-----------------------------|--------|-----------|------------------------------------------------------------------------------|---------------------------------------------------------------------------------------------------------------------------------------------------------------------------------------------------------------------------------------------------------------------------------------------------------------------------------------------------------------------------------------------------------------------------------------------------|---------------------|
| Aug - Oct | Finalize<br>University List | 17     | Custom    | Applications                                                                 | Click apply here for shortlisted universities you want to apply to, pick a deadline and method (ask your advisor if you are unsure). You may have additional information to look at. Click the name of the university and any additional information will be displayed. Make a note of what it says, including documents required and deadlines. Remember, this is not completely final yet, you still have time to go back and change your mind. | G12/<br>Y13/<br>DP2 |
| Oct - Jan | Application<br>Submission   | 18     | Custom    | Register on the<br>Application<br>website and<br>update your<br>Applications | Update your application list in BridgeU as you prepare your application materials. Make sure you are registered on the relevant application portal for each university or course.  E.g. register on the CommonApp/UCAS website                                                                                                                                                                                                                    | G12/<br>Y13/<br>DP2 |
| Mar - Jun | Offers/<br>Acceptances      | 19     | Custom    | Applications                                                                 | Update your application list in BridgeU as you receive decisions from universities. If you have received any conditional offers, make sure to enter the terms of the conditions.                                                                                                                                                                                                                                                                  | G12/<br>Y13/<br>DP2 |