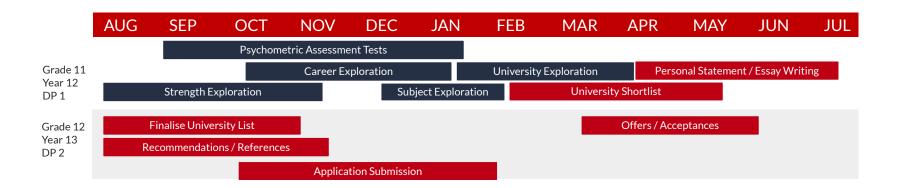

### G11/Y12/DP1 Start Guidance Calendar

Use this guidance calendar if you begin the career and university guidance process in G11/Y12/DP1